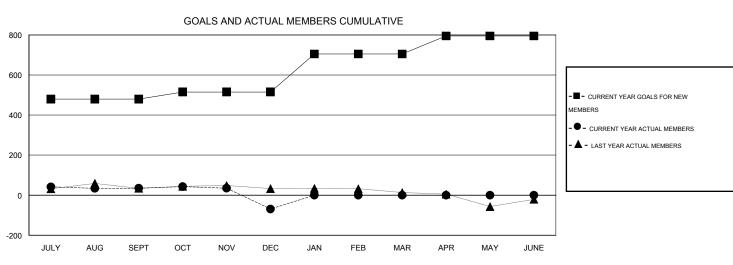

#### GOALS AND ACTUAL NEW CLUBS CUMULATIVE

| DROPPED CLUBS: 4  |     | 26 CLUBS OF 53 ADDED 1 OR MORE<br>NEW MEMBERS | GENDER DISTRIBUTION  MALE 1,216 (74.65%) |              |     |
|-------------------|-----|-----------------------------------------------|------------------------------------------|--------------|-----|
| DROPPED MEMBERS   |     |                                               | FEMALE                                   | 413 (25.35%) |     |
| DECEASED          | 3   | CLICK HERE FOR HEALTH                         |                                          |              | 875 |
| CLUB CANCELLED 81 |     | ASSESSMENT DATA                               | FAMILY UNIT MEMBERS                      |              |     |
| OTHER             | 162 |                                               | HEAD OF HOUSEHOLD                        |              |     |
| TOTAL             | 246 |                                               | NON-HEAD OF HOUSEHOL                     | D            | 518 |