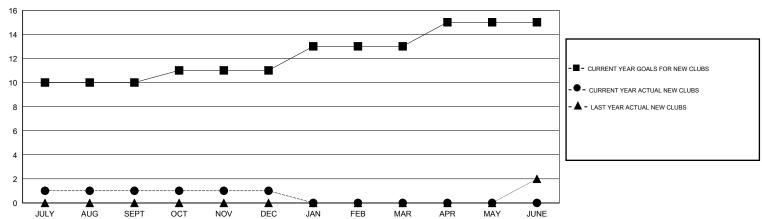

#### GOALS AND ACTUAL NEW CLUBS CUMULATIVE

| DROPPED CLUBS: 4  |     | 26 CLUBS OF 53 ADDED 1 OR MORE<br>NEW MEMBERS | GENDER DISTRIBUTION  MALE 1,216 (74.65%) |              |     |
|-------------------|-----|-----------------------------------------------|------------------------------------------|--------------|-----|
| DROPPED MEMBERS   |     |                                               | FEMALE                                   | 413 (25.35%) |     |
| DECEASED          | 3   | CLICK HERE FOR HEALTH                         |                                          |              | 875 |
| CLUB CANCELLED 81 |     | ASSESSMENT DATA                               | FAMILY UNIT MEMBERS                      |              |     |
| OTHER             | 162 |                                               | HEAD OF HOUSEHOLD                        |              |     |
| TOTAL             | 246 |                                               | NON-HEAD OF HOUSEHOL                     | D            | 518 |